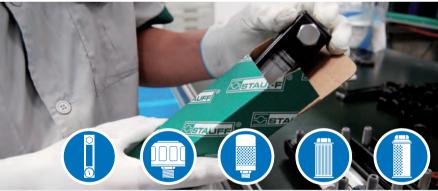

# **STAUFF Diagtronics**

Replacement Filter Elements

Pressure Filters Return-Line Filters

In-Line Filters

Offline and Bypass Filters

Filtration Systems

# **STAUFF Filtration Technology**

**STAUFF Hydraulic Accessories** 

Fluid Level and Temperature Indicators

Tank Filler

Giant and Desiccant Suction Strainers

Diffusors