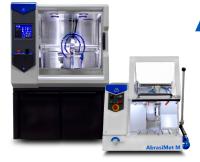

#### All New

The 16in [406mm] abrasive blades are perfect to use with Buehler's new AbrasiMet XL Pro (Item 10-2320-400). This floor standing cutter, which can accommodate blades up to 18in [457mm], meets all of your abrasive cutting needs. The 10in [254mm] and 12 in [305mm] abrasive blades are perfect to use with Buehler's new AbrasiMet M (Item 10-10107-200/400). This benchtop cutter is great for cutting small and medium sized samples at a great value. Contact your sales representative to request a quote! https://bhlr.io/2Z4MqhG