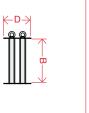

## **Technical data**

400/4

400/6

450

400

| SERIE 250 | Dimensions (mm) |     |     |     | Indicative<br>flowrate | Indicative<br>capacity tank<br>litres | Weight |
|-----------|-----------------|-----|-----|-----|------------------------|---------------------------------------|--------|
|           | A               | В   | С   | D   | (l/h)                  | (I)                                   | (Kg)   |
| 250/2     | 300             | 250 | 220 | 150 | 50 - 150               | 100 - 500                             | 5      |
| 250/4     |                 |     | 340 |     |                        |                                       | 10     |
| 250/6     |                 |     | 460 |     |                        |                                       | 15     |

MAGNETO 250/4

 $\leftarrow D \rightarrow$ 

150

150 - 300

340

460

20

25