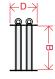

## **Technical data**

400/4

400/6

450

400

| SERIE 250 | Dimensions (mm) |     |     |     | Indicative<br>flowrate | Indicative<br>capacity tank<br>litres | Weight |
|-----------|-----------------|-----|-----|-----|------------------------|---------------------------------------|--------|
|           | A               | В   | С   | D   | (l/h)                  | (I)                                   | (Kg)   |
| 250/2     | 300             | 250 | 220 | 150 | 50 - 150               | 100 - 500                             | 5      |
| 250/4     |                 |     | 340 |     |                        |                                       | 10     |
| 250/6     |                 |     | 460 |     |                        |                                       | 15     |