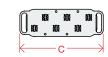

## **Technical data**

400/4

400/6

450

400

| SERIE 250 | Dimensions (mm) |     |     |     | Indicative<br>flowrate | Indicative<br>capacity tank<br>litres | Weight |
|-----------|-----------------|-----|-----|-----|------------------------|---------------------------------------|--------|
|           | A               | В   | С   | D   | (l/h)                  | (I)                                   | (Kg)   |
| 250/2     | 300             | 250 | 220 | 150 | 50 - 150               | 100 - 500                             | 5      |
| 250/4     |                 |     | 340 |     |                        |                                       | 10     |
| 250/6     |                 |     | 460 |     |                        |                                       | 15     |