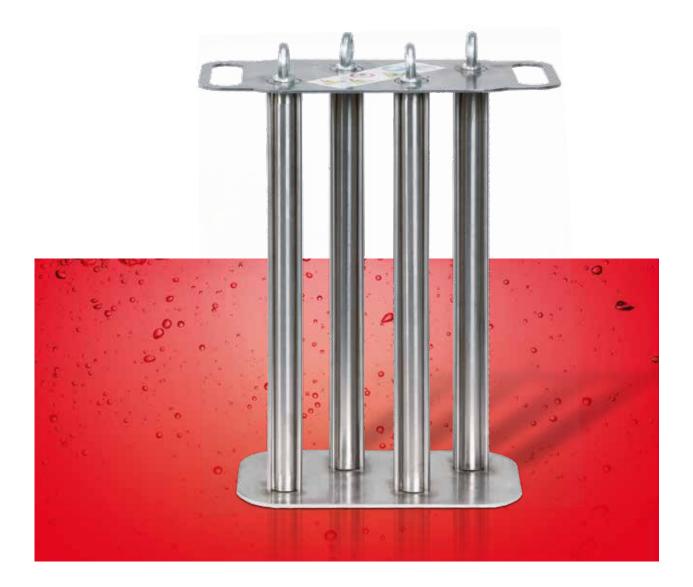

## Magneto

Magneto is an ultrafine magnetic separation system, which can be adapted and personalized thanks to its flexible design.

It is realized totally in stainless steel Aisi 304 and is provided with permanent magnetic elements in Neodymium with a power of 5000 Gauss.