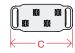

## **Technical data**

400/4

400/6

450

400

| SERIE 250 | Dimensions (mm) |     |     |     | Indicative<br>flowrate | Indicative<br>capacity tank<br>litres | Weight |
|-----------|-----------------|-----|-----|-----|------------------------|---------------------------------------|--------|
|           | A               | В   | С   | D   | (l/h)                  | (I)                                   | (Kg)   |
| 250/2     | 300             | 250 | 220 | 150 | 50 - 150               | 100 - 500                             | 5      |
| 250/4     |                 |     | 340 |     |                        |                                       | 10     |
| 250/6     |                 |     | 460 |     |                        |                                       | 15     |

MAGNETO 250/4

 $\leftarrow D \rightarrow$ 

150

150 - 300

340

460

20

25