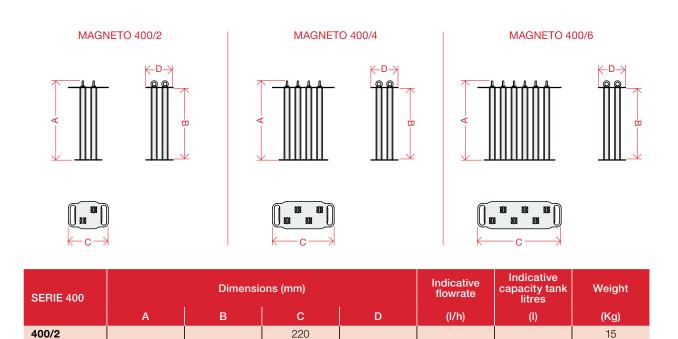

## **Technical data**

400/4

400/6

450

400

| SERIE 250 | Dimensions (mm) |     |     |     | Indicative<br>flowrate | Indicative<br>capacity tank<br>litres | Weight |
|-----------|-----------------|-----|-----|-----|------------------------|---------------------------------------|--------|
|           | A               | В   | С   | D   | (l/h)                  | (I)                                   | (Kg)   |
| 250/2     | 300             | 250 | 220 | 150 | 50 - 150               | 100 - 500                             | 5      |
| 250/4     |                 |     | 340 |     |                        |                                       | 10     |
| 250/6     |                 |     | 460 |     |                        |                                       | 15     |

MAGNETO 250/4

 $\leftarrow D \rightarrow$ 

150

150 - 300

340

460

20

25