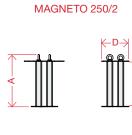

## **Technical data**

400/4

400/6

450

400

| SERIE 250 | Dimensions (mm) |     |     |     | Indicative<br>flowrate | Indicative<br>capacity tank<br>litres | Weight |
|-----------|-----------------|-----|-----|-----|------------------------|---------------------------------------|--------|
|           | A               | В   | С   | D   | (l/h)                  | (I)                                   | (Kg)   |
| 250/2     | 300             | 250 | 220 | 150 | 50 - 150               | 100 - 500                             | 5      |
| 250/4     |                 |     | 340 |     |                        |                                       | 10     |
| 250/6     |                 |     | 460 |     |                        |                                       | 15     |

MAGNETO 250/4

 $\leftarrow D \rightarrow$ 

150

150 - 300

340

460

20

25