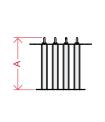

## **Technical data**

400/4

400/6

450

400

| SERIE 250 | Dimensions (mm) |     |     |     | Indicative<br>flowrate | Indicative<br>capacity tank<br>litres | Weight |
|-----------|-----------------|-----|-----|-----|------------------------|---------------------------------------|--------|
|           | A               | В   | С   | D   | (l/h)                  | (I)                                   | (Kg)   |
| 250/2     | 300             | 250 | 220 | 150 | 50 - 150               | 100 - 500                             | 5      |
| 250/4     |                 |     | 340 |     |                        |                                       | 10     |
| 250/6     |                 |     | 460 |     |                        |                                       | 15     |

MAGNETO 250/4

 $\leftarrow D \rightarrow$ 

150

150 - 300

340

460

20

25