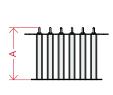

## **Technical data**

400/4

400/6

450

400

| SERIE 250 | Dimensions (mm) |     |     |     | Indicative<br>flowrate | Indicative<br>capacity tank<br>litres | Weight |
|-----------|-----------------|-----|-----|-----|------------------------|---------------------------------------|--------|
|           | A               | В   | С   | D   | (l/h)                  | (I)                                   | (Kg)   |
| 250/2     | 300             | 250 | 220 | 150 | 50 - 150               | 100 - 500                             | 5      |
| 250/4     |                 |     | 340 |     |                        |                                       | 10     |
| 250/6     |                 |     | 460 |     |                        |                                       | 15     |

MAGNETO 250/4

 $\leftarrow D \rightarrow$ 

150

150 - 300

340

460

20

25