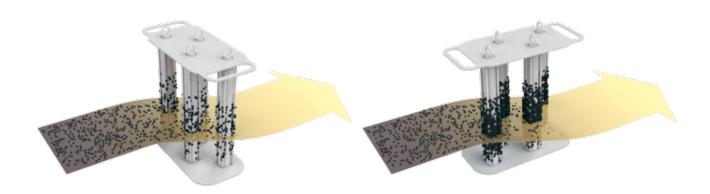

### Working principles

#### FLOW CHANNEL SUGGESTED FOR MAXIMUM FLOWRATE

- 1 Magneto separator has to be inserted in the clean coolant tank, in an area near to the pump, so that the liquid can pass through its magnetic bars.
- 2 The maximum performance is obtained by channeling the coolant in a longitudinal way,

#### FLOW CHANNEL SUGGESTED FOR MAXIMUM PERFORMANCE

with simple bulkheads.

3 The cleaning for the Magneto separator is very quick and easy: Magneto is removed from the liquid, slipping the bars out of their position and discharging the waste into a container.