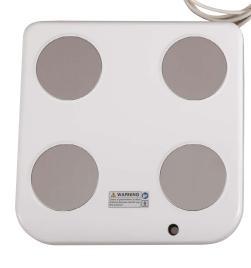

### **Dual Frequency Body Composition Monitor with Integrated Printer**

#### **Key Features**

- Full body composition analysis provided in 15 seconds using precision Tanita Dual Frequency BIA Technology
- Integrated printer provides instant read out of results with topline analysis.
- Results automatically stored on the SD Card, sent to a PC or printed.
- GMon Pro Software compatible, allowing trend analysis, health risk assessments and full data management.
- Max weight capacity 270kg with 100g accuracy
- Accuracy Grade: NAWI III, MDD II-a