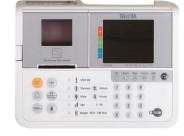

### **Dual Frequency Body Composition Monitor with Integrated Printer**

#### **Key Features**

- Full body composition analysis provided in 15 seconds using precision Tanita Dual Frequency BIA Technology
- Integrated printer provides instant read out of results with topline analysis.
- Results automatically stored on the SD Card, sent to a PC or printed.
- GMon Pro Software compatible, allowing trend analysis, health risk assessments and full data management.
- Max weight capacity 270kg with 100g accuracy
- Accuracy Grade: NAWI III, MDD II-a

#### **Measurements**

- **O Print Out Analysis:** 
  - Body Fat Analysis
    - Muscle Mass Indicator
  - BMR Indicator
  - Physique Rating
  - Target: BF and Weight

• Body fat %

• Fat mass kg,

• Body mass index