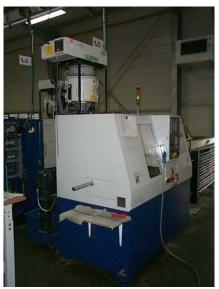

Air filter for oil mist model Aspirofiler AS 4 DC mounted on special support, on turning machine.

Air filter for oil mist model Aspirofiler AS 4 on IXION drilling machine.

Air filter for oil mist model Aspirofiler AS 5 L with air deflecter on ROSA grinding machine.