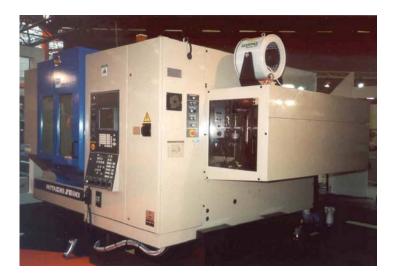

Set of air filters for oil mist model Aspirofilter AS 7 DC on machining center Mandelli, Italy

Air filter for oil mist model Darwin 3000 in vertical position on machining center Leader SIGMA

Air filter for oil mist model Darwin 600 in horizontal position, on machining center HITACHI SEIKI