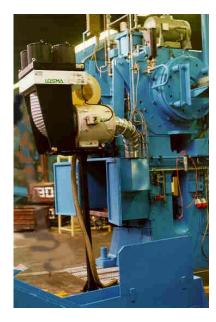

Air filter for oil mist model Darwin 600 in vertical position, on ESCO lathes. Lavorazioni da filo

Air filter for oil mist model Aspirofiler AS 3 on <u>milling machine</u> Fehlman CH