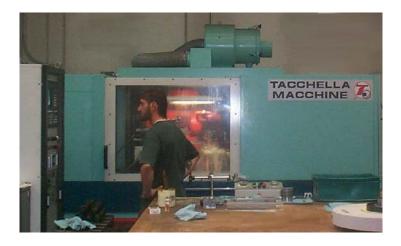

Air filter for oil mist model Aspirofiler AS 5 L on TACHHELLA grinding machine.

Air filter for oil mist model Aspirofiler AS 5 L with two suction hoods on grinding machine. Stefor, Italy

Air filter for oil mist model Aspirofiler AS 3 with air deflector on Tacchella grinding machine.