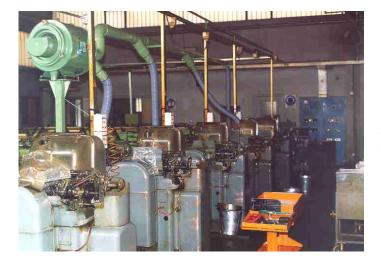

Set of air filters for oil mist model Aspirofilter AS 7 DC on machining center Mandelli, Italy

Air filter for oil mist model Darwin 3000 in vertical position on machining center Leader SIGMA

Air filter for oil mist model Darwin 600 in horizontal position, on machining center HITACHI SEIKI