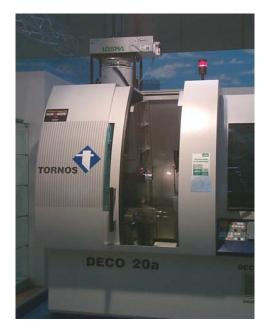

Set of air filters for oil mist model Aspirofilter AS 7 DC on machining center Mandelli, Italy

Air filter for oil mist model Darwin 3000 in vertical position on machining center Leader SIGMA

Air filter for oil mist model Darwin 600 in horizontal position, on machining center HITACHI SEIKI