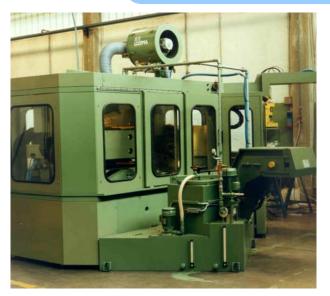

Set of air filters for oil mist model Aspirofilter AS 7 on machining center Mandelli, Italy

Air filter for oil mist model Aspirofilter AS 8 DC on machining center

Air filter for oil mist model Aspirofilter AS 8 DC on back side of a machining center