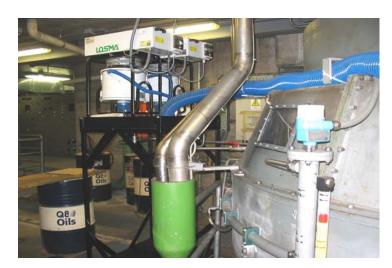

Air filter for oil mist model Aspirofiler AS 4 DC on DIXI machining center.

Air filter for oil mist model Aspirofiler AS 7 complete with prefiltration modul Guard and after filtration stage model Nitor on machining center at SECMU.

Air filter for oil mist model Aspirofiler AS 7 complete with prefiltration modul Guard and after filtration stage model Nitor on machining center SECMU. Detail

Air filter for oil mist model Aspirofiler AS 4 DC on machining center MORI SEIKI.