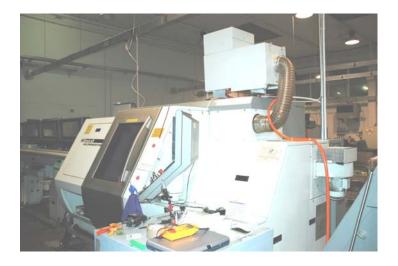

#### MACHINING CENTRES

Air filter for oil mist model Aspirofilter AS 8 DC complete with prefiltration element model Guard and electrostatic after-filter model Synthesis on machining center Heller at Man, Germany

Set of air filters for oil mist model Aspirofilter AS 7 DC on machining center Mandelli, Italy

Air filter for oil mist model Darwin 3000 in vertical position on machining center Leader SIGMA

Air filter for oil mist model Darwin 600 in horizontal position, on machining center HITACHI SEIKI