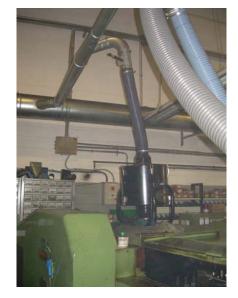

Set of air filterS for oil mist model Aspirofiler AS 4 DC and Darwin 600 in horizotal position on MORI SEIKI machining center.

Air filter for oil mist model Aspirofiler AS 4 on STEINEL machining center.