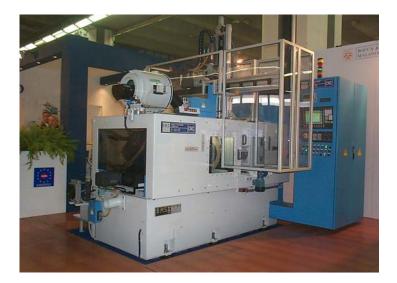

Materiale lavorato: ghisa. Air filter for oil mist model Aspirofiler AS 8 DC complete with pre-filtration modul Guard 30 and after filtration stage model Nitor 20 on Heller machining center. Cast iron machining