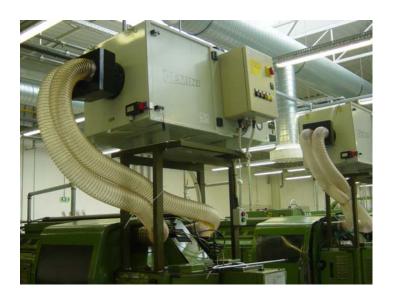

#### **FURNING MACHINES / LATHES**

Air filter for oil mist model Aspirofiler AS 8 DC complete with electrostatic after filtration stage model Synthesis E 2000 M on three turning machines.

Air filter for oil mist model Aspirofiler AS 4 DC on four small turning machines with transparent suctions hoods.