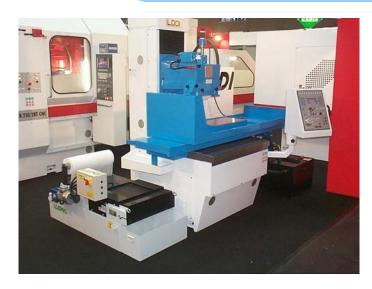

Air filter for oil mist model Aspirofiler AS 4 DC mounted on special support, on turning machine.

Air filter for oil mist model Aspirofiler AS 4 on IXION drilling machine.

Air filter for oil mist model Aspirofiler AS 5 L with air deflecter on ROSA grinding machine.

Air filter for oil mist model Aspirofiler AS 3 on Morara grinding machine

Air filter for oil mist model Darwin 2000 in horizontal position with air deflecter on Morara grinding machine Cabinata per interni.

Air filter for oil mist model Darwin 2000 in horizontal position with air deflecter on Morara grinding machine Cabinata per interni.

Air filter for oil mist model Aspirofiler AS 4 DC on solubile oil universal grinding machine.