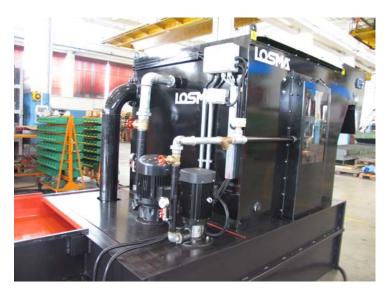

Centralized air filtration system for neat oil mist. NEWTON 5 filtration modules.

Detail

Centralized air filtration system for neat oil mist. NEWTON 5 filtration modules.

External view

Coolant filter model Detex, DTE 100 paper media on grinding machine.