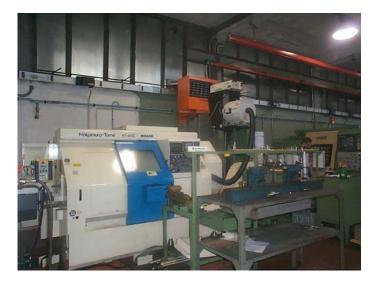

#### MACHINING CENTRES

Air filter for oil mist model Aspirofilter AS 8 DC complete with prefiltration element model Guard and electrostatic after-filter model Synthesis on machining center Heller at Man, Germany

Set of air filters for oil mist model Aspirofilter AS 7 DC on machining center Mandelli, Italy

Air filter for oil mist model Darwin 3000 in vertical position on machining center Leader SIGMA

Air filter for oil mist model Darwin 600 in horizontal position, on machining center HITACHI SEIKI