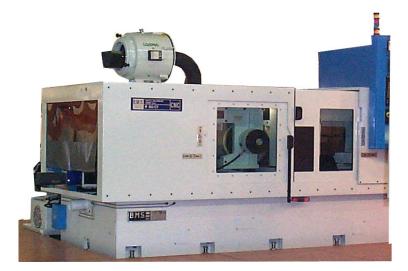

#### MACHINING CENTRES

Air filter for oil mist model Aspirofilter AS 8 DC complete with prefiltration element model Guard and electrostatic after-filter model Synthesis on machining center Heller at Man, Germany