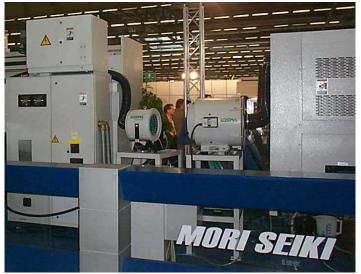

Air filter for oil mist model Aspirofiler AS 7 complete with prefiltration modul Guard and after filtration stage model Nitor on machining center SECMU. Detail

Air filter for oil mist model Aspirofiler AS 4 DC on machining center MORI SEIKI.

Set of air filterS for oil mist model Aspirofiler AS 4 DC and Darwin 600 in horizotal position on MORI SEIKI machining center.

Air filter for oil mist model Aspirofiler AS 4 on STEINEL machining center.