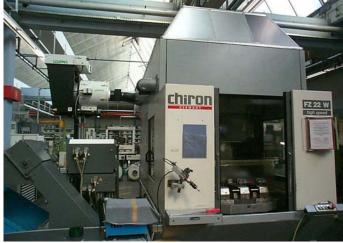

Air filter for oil mist model Aspirofiler AS 4 DC on DIXI machining center.

Air filter for oil mist model Aspirofiler AS 7 complete with prefiltration modul Guard and after filtration stage model Nitor on machining center at SECMU.

Air filter for oil mist model Aspirofiler AS 7 complete with prefiltration modul Guard and after filtration stage model Nitor on machining center SECMU. Detail

Air filter for oil mist model Aspirofiler AS 4 DC on machining center MORI SEIKI.