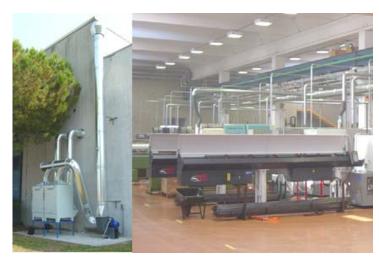

Centralized air filtration system for neat oil mist. NEWTON 5 filtration modules.

Detail

Centralized air filtration system for neat oil mist. NEWTON 5 filtration modules.

External view

Coolant filter model Detex, DTE 100 paper media on grinding machine.