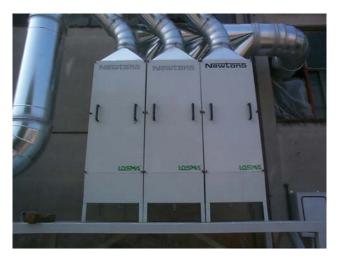

Centralized air filtration system for neat oil mist. NEWTON 5 filtration modules.

Detail

Centralized air filtration system for neat oil mist. NEWTON 5 filtration modules.

External view

Coolant filter model Detex, DTE 100 paper media on grinding machine.