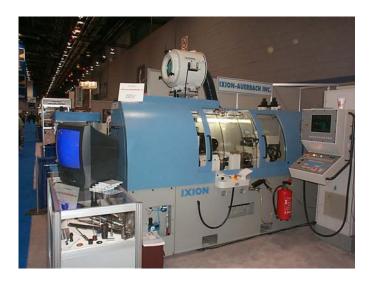

Set of air filters for oil mist model Aspirofilter AS 7 on machining center Mandelli, Italy

Air filter for oil mist model Aspirofilter AS 8 DC on machining center

Air filter for oil mist model Aspirofilter AS 8 DC on back side of a machining center