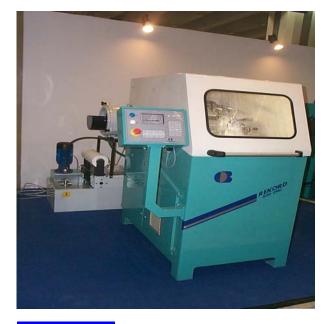

Air filter for oil mist model Aspirofilter AS 4 DC complete with electrostatic after-filter model Synthesis E 2000 on neat oil machining center

Air filter for oil mist model Aspirofiler AS 3 DC complete with pre-filtration modul Guard on MAZAK machining center.

Air filter for oil mist model Aspirofiler AS 7 complete with prefiltration modul Guard 30 on machining center.

Air filter for oil mist model Aspirofiler AS 7 complete with prefiltration modul Guard on machining center. Detail