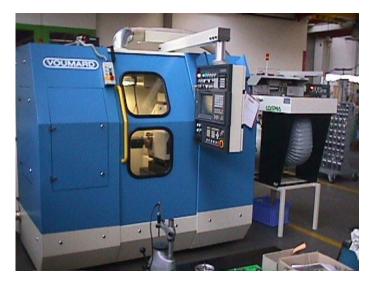

Air filter for oil mist model Aspirofiler AS mounted on universal vertical stand and suction hood directly to the working area on universal grinding machine.

Air filter for oil mist model Aspirofiler AS 4 DC complete with electrostatic after filtration stage model Synthesis E 2000 on grinding machine VOUMARD. Per interni

Air filter for oil mist model Aspirofiler AS 4 DC on grinding machine VOUMARD. Per interni

Air filter for oil mist model Aspirofiler AS 4 DC on <u>sharpening</u> <u>machine\_</u>UTMA

Air filter for oil mist model Aspirofiler AS 4 DC on <u>sharpening</u> <u>machine</u> UTMA