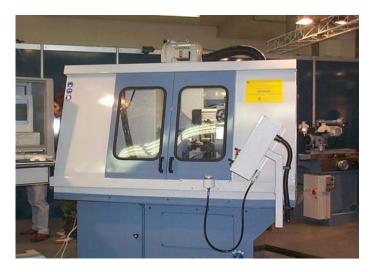

Air filter for oil mist model Aspirofiler AS 4 DC on grinding machine VOUMARD. Per interni

Air filter for oil mist model Aspirofiler AS 4 DC on <u>sharpening</u> <u>machine\_</u>UTMA

Air filter for oil mist model Aspirofiler AS 4 DC on <u>sharpening</u> <u>machine</u> UTMA

Air filter for oil mist model Aspirofiler AS 4 on <u>sharpening</u> <u>machine</u> Futura

Air filter for oil mist model APS special machine for <u>dry machining</u> Picco Angelo.

Air filter for oil mist model APS special machine for <u>dry machining</u> Picco Angelo.