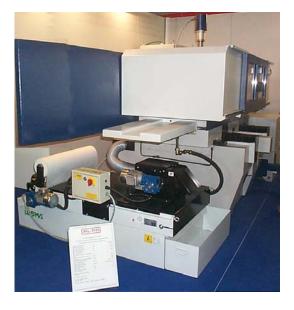

Air filter for oil mist model Aspirofilter AS 4 DC complete with electrostatic after-filter model Synthesis E 2000 on neat oil machining center

Air filter for oil mist model Aspirofiler AS 3 DC complete with pre-filtration modul Guard on MAZAK machining center.

Air filter for oil mist model Aspirofiler AS 7 complete with prefiltration modul Guard 30 on machining center.

Air filter for oil mist model Aspirofiler AS 7 complete with prefiltration modul Guard on machining center. Detail