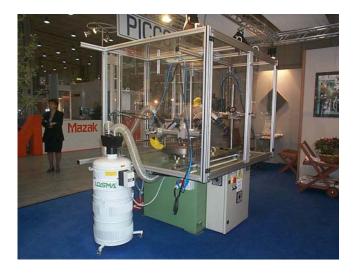

Air filter for oil mist model Aspirofiler AS 4 on <u>sharpening</u> <u>machine</u> Futura

Air filter for oil mist model APS special machine for <u>dry machining</u> Picco Angelo.

Air filter for oil mist model APS special machine for <u>dry machining</u> Picco Angelo.