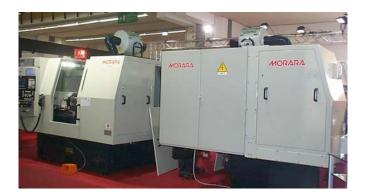

Air filter for oil mist model Aspirofiler AS 3 on Morara grinding machine

Air filter for oil mist model Darwin 2000 in horizontal position with air deflecter on Morara grinding machine Cabinata per interni.

Air filter for oil mist model Darwin 2000 in horizontal position with air deflecter on Morara grinding machine Cabinata per interni.

Air filter for oil mist model Aspirofiler AS 4 DC on solubile oil universal grinding machine.