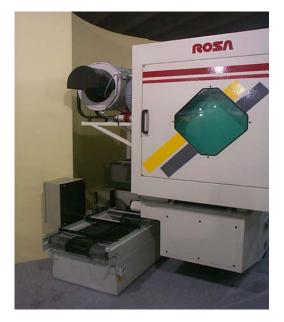

Air filter for oil mist model Aspirofiler AS 4 DC mounted on special support, on turning machine.

Air filter for oil mist model Aspirofiler AS 4 on IXION drilling machine.

Air filter for oil mist model Aspirofiler AS 5 L with air deflecter on ROSA grinding machine.

Air filter for oil mist model Aspirofiler AS 3 on Morara grinding machine

Air filter for oil mist model Darwin 2000 in horizontal position with air deflecter on Morara grinding machine Cabinata per interni.