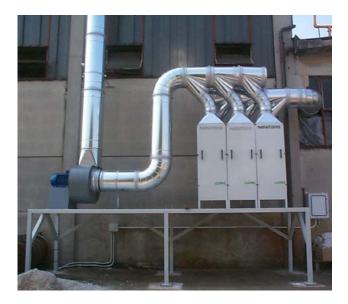

Centralized air filtration system for neat oil mist. NEWTON 5 filtration modules.

Detail

Centralized air filtration system for neat oil mist. NEWTON 5 filtration modules.

External view

Coolant filter model Detex, DTE 100 paper media on grinding machine.