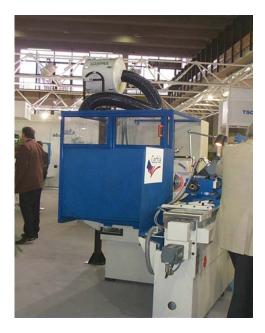

Air filter for oil mist model Aspirofilter AS 4 DC complete with electrostatic after-filter model Synthesis E 2000 on neat oil machining center

Air filter for oil mist model Aspirofiler AS 3 DC complete with pre-filtration modul Guard on MAZAK machining center.