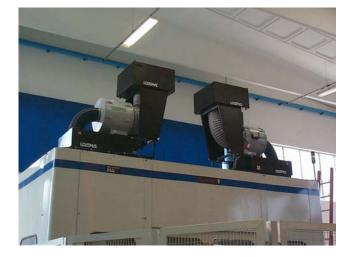

Set of air filterS for oil mist model Aspirofiler AS 4 DC and Darwin 600 in horizotal position on MORI SEIKI machining center.

Air filter for oil mist model Aspirofiler AS 4 on STEINEL machining center.