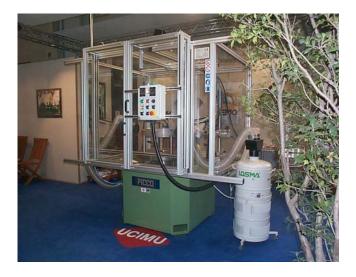

Air filter for oil mist model Aspirofiler AS 4 on <u>sharpening</u> <u>machine</u> Futura

Air filter for oil mist model APS special machine for <u>dry machining</u> Picco Angelo.

Air filter for oil mist model APS special machine for <u>dry machining</u> Picco Angelo.