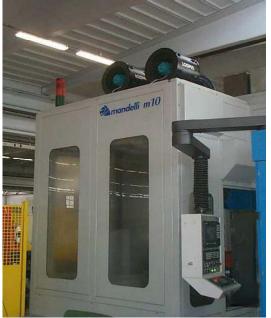

Set of air filters for oil mist model Aspirofilter AS 7 DC on machining center Mandelli, Italy

Air filter for oil mist model Darwin 3000 in vertical position on machining center Leader SIGMA

Air filter for oil mist model Darwin 600 in horizontal position, on machining center HITACHI SEIKI

Set of air filters for oil mist model Aspirofilter AS 7 on machining center Mandelli, Italy

Air filter for oil mist model Aspirofilter AS 8 DC on machining center

Air filter for oil mist model Aspirofilter AS 8 DC on back side of a machining center