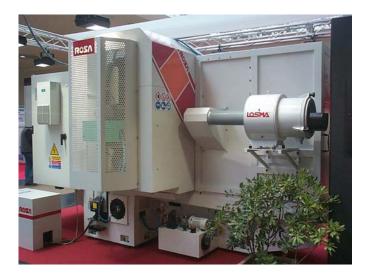

Air filter for oil mist model Aspirofiler AS 4 DC mounted on special support, on turning machine.

Air filter for oil mist model Aspirofiler AS 4 on IXION drilling machine.

Air filter for oil mist model Aspirofiler AS 5 L with air deflecter on ROSA grinding machine.