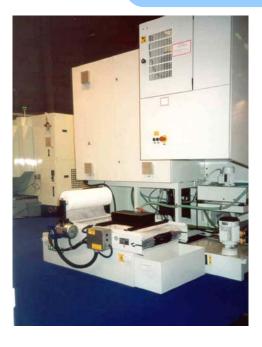

#### MACHINING CENTRES

Air filter for oil mist model Aspirofilter AS 8 DC complete with prefiltration element model Guard and electrostatic after-filter model Synthesis on machining center Heller at Man, Germany

Set of air filters for oil mist model Aspirofilter AS 7 DC on machining center Mandelli, Italy

Air filter for oil mist model Darwin 3000 in vertical position on machining center Leader SIGMA

Air filter for oil mist model Darwin 600 in horizontal position, on machining center HITACHI SEIKI

Materiale lavorato: ghisa. Air filter for oil mist model Aspirofiler AS 8 DC complete with pre-filtration modul Guard 30 and after filtration stage model Nitor 20 on Heller machining center. Cast iron machining

Set of air filters for oil mist model Aspirofilter AS 7 on machining center Mandelli, Italy

Air filter for oil mist model Aspirofilter AS 8 DC on machining center

Air filter for oil mist model Aspirofilter AS 8 DC on back side of a machining center