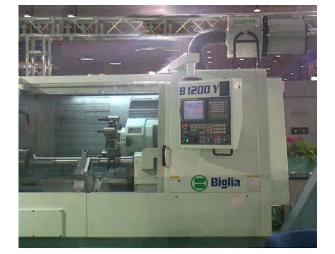

Air filter for oil mist model Aspirofiler AS 4 on Biglia turning machine.

Air filter for oil mist model Darwin 600 in vertical position on Biglia turning machine.

Air filter for oil mist model Darwin 1200 in vertical position, complete with after filtration stage model Clipper on Biglia turning machine.