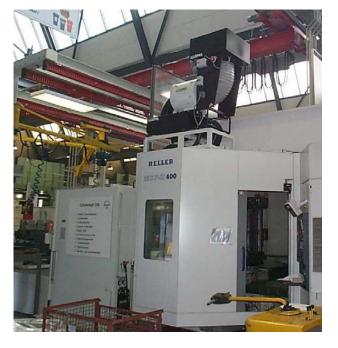

#### MACHINING CENTRES

Air filter for oil mist model Aspirofilter AS 8 DC complete with prefiltration element model Guard and electrostatic after-filter model Synthesis on machining center Heller at Man, Germany

Materiale lavorato: ghisa. Air filter for oil mist model Aspirofiler AS 8 DC complete with pre-filtration modul Guard 30 and after filtration stage model Nitor 20 on Heller machining center. Cast iron machining