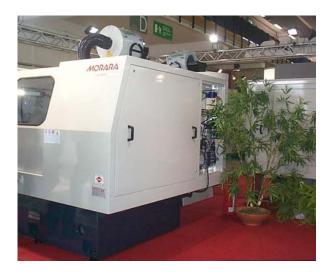

Air filter for oil mist model Aspirofiler AS 3 on Morara grinding machine

Air filter for oil mist model Darwin 2000 in horizontal position with air deflecter on Morara grinding machine Cabinata per interni.

Air filter for oil mist model Darwin 2000 in horizontal position with air deflecter on Morara grinding machine Cabinata per interni.

Air filter for oil mist model Aspirofiler AS 4 DC on solubile oil universal grinding machine.