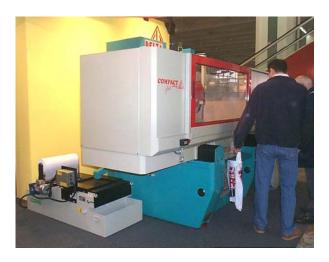

Air filter for oil mist model Darwin 600 in vertical position complete with electrostatic after-filter model Synthesis on Tornos neat oil single-spindle automatic lathes.

Air filter for oil mist model Aspirofiler AS 8 DC complete with electrostatic after filtration stage model Synthesis on Padovani turning machine.

Air filter for oil mist model Aspirofiler AS 3 DC complete with electrostatic after filtration stage model Synthesis E 1000 on turning machine Gildemeister

Air filter for oil mist model Aspirofiler AS 3 on Biglia turning machines, Italy.