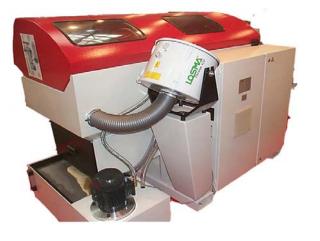

Air filter for oil mist model Darwin 3000 in horizontal position, complete with cartridge after filter model Clipper on <u>filtration system</u>. Renault plant, France.

Air filter for oil mist model Aspirofilter AS 8 DC, complete with electrostatic after filter model Synthesis and final filtration stage at activated carbons for smoke and odours model Microfilter CA on hot moulding machine. TRW, Germnay