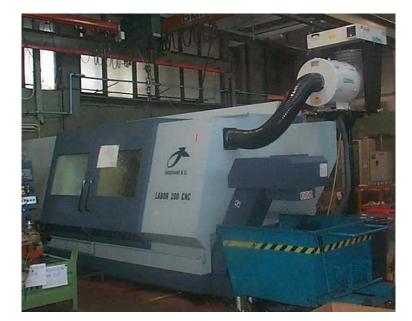

Air filter for oil mist model Darwin 600 in vertical position complete with electrostatic after-filter model Synthesis on Tornos neat oil single-spindle automatic lathes.

Air filter for oil mist model Aspirofiler AS 8 DC complete with electrostatic after filtration stage model Synthesis on Padovani turning machine.