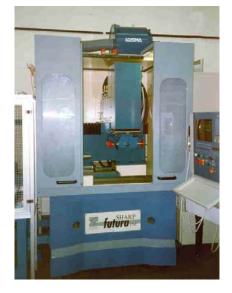

Air filter for oil mist model Aspirofiler AS 4 on <u>sharpening</u> <u>machine</u> Futura

Air filter for oil mist model APS special machine for <u>dry machining</u> Picco Angelo.

Air filter for oil mist model APS special machine for <u>dry machining</u> Picco Angelo.