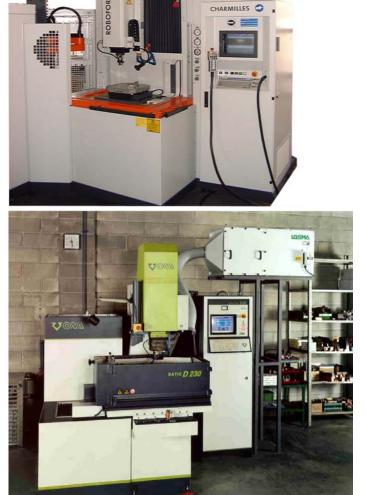

#### Air filter for smokes, oil mist and micro-mists, model SIRIUS 800, on spark erosion machine Chramilles

Air filter for smokes, oil mist and micro-mists, model SIRIUS 800, on spark erosion machine a tuffo ONA