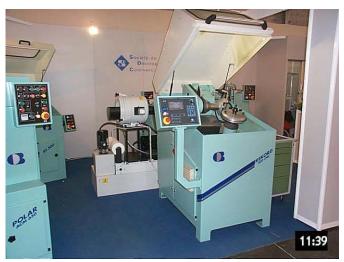

#### MACHINING CENTRES

Air filter for oil mist model Aspirofilter AS 8 DC complete with prefiltration element model Guard and electrostatic after-filter model Synthesis on machining center Heller at Man, Germany

Set of air filters for oil mist model Aspirofilter AS 7 DC on machining center Mandelli, Italy

Air filter for oil mist model Darwin 3000 in vertical position on machining center Leader SIGMA

Air filter for oil mist model Darwin 600 in horizontal position, on machining center HITACHI SEIKI