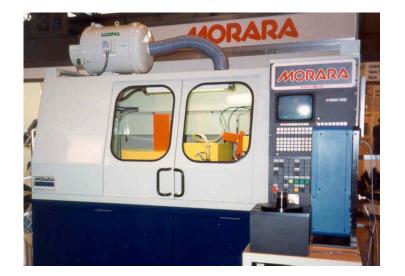

Air filter for oil mist model Aspirofiler AS 3 on Morara grinding machine

Air filter for oil mist model Darwin 2000 in horizontal position with air deflecter on Morara grinding machine Cabinata per interni.