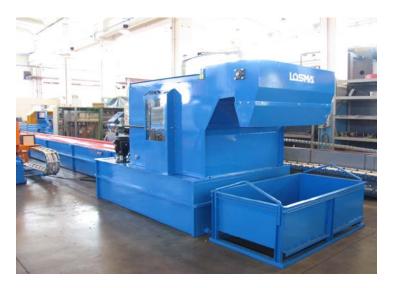

#### MACHINING CENTRES

Air filter for oil mist model Aspirofilter AS 8 DC complete with prefiltration element model Guard and electrostatic after-filter model Synthesis on machining center Heller at Man, Germany

Set of air filters for oil mist model Aspirofilter AS 7 DC on machining center Mandelli, Italy

Air filter for oil mist model Darwin 3000 in vertical position on machining center Leader SIGMA

Air filter for oil mist model Darwin 600 in horizontal position, on machining center HITACHI SEIKI

Materiale lavorato: ghisa. Air filter for oil mist model Aspirofiler AS 8 DC complete with pre-filtration modul Guard 30 and after filtration stage model Nitor 20 on Heller machining center. Cast iron machining

Set of air filters for oil mist model Aspirofilter AS 7 on machining center Mandelli, Italy

Air filter for oil mist model Aspirofilter AS 8 DC on machining center

Air filter for oil mist model Aspirofilter AS 8 DC on back side of a machining center