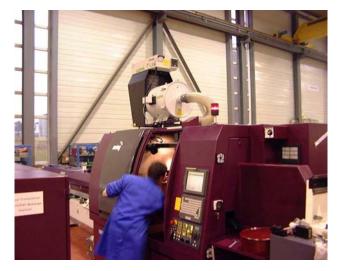

Air filter for oil mist model Aspirofiler AS 7 complete with prefiltration modul Guard 30 on machining center.

Air filter for oil mist model Aspirofiler AS 7 complete with prefiltration modul Guard on machining center. Detail