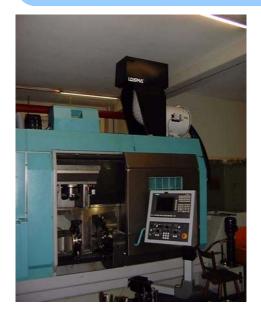

Air filter for oil mist model Darwin 600 in vertical position complete with electrostatic after-filter model Synthesis on Tornos neat oil single-spindle automatic lathes.

Air filter for oil mist model Aspirofiler AS 8 DC complete with electrostatic after filtration stage model Synthesis on Padovani turning machine.