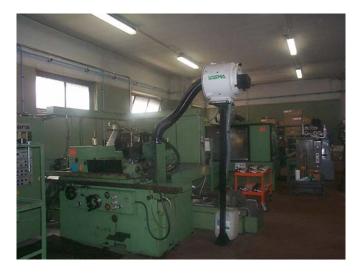

Air filter for oil mist model Darwin 600 in vertical position, on ESCO lathes. Lavorazioni da filo

Air filter for oil mist model Aspirofiler AS 3 on <u>milling machine</u> Fehlman CH