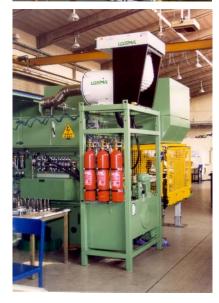

r filter for oil mist model Aspirofilter AS 8 DC complete with prefiltration element model Guard and electrostatic after-filter model Synthesis on machining center Heller at Man, Germany



Set of air filters for oil mist model Aspirofilter AS 7 DC on machining center Mandelli, Italy



Air filter for oil mist model Darwin 3000 in vertical position on machining center Leader SIGMA



Air filter for oil mist model Darwin 600 in horizontal position, on machining center HITACHI SEIKI



Materiale lavorato: ghisa. Air filter for oil mist model Aspirofiler AS 8 DC complete with pre-filtration modul Guard 30 and after filtration stage model Nitor 20 on Heller machining center. Cast iron machining



Set of air filters for oil mist model Aspirofilter AS 7 on machining center Mandelli, Italy







Air filter for oil mist model Aspirofilter AS 8 DC on machining center

Air filter for oil mist model Aspirofilter AS 8 DC on back side of a machining center

Air filter for oil mist model Aspirofilter AS 4 DC complete with electrostatic after-filter model Synthesis E 2000 on neat oil machining center



Air filter for oil mist model Aspirofiler AS 3 DC complete with pre-filtration modul Guard on MAZAK machining center.



Air filter for oil mist model Aspirofiler AS 7 complete with prefiltration modul Guard 30 on machining center.



Air filter for oil mist model Aspirofiler AS 7 complete with prefiltration modul Guard on machining center. Detail



Air filter for oil mist model Aspirofiler AS 4 DC on DIXI machining center.



Air filter for oil mist model Aspirofiler AS 7 complete with