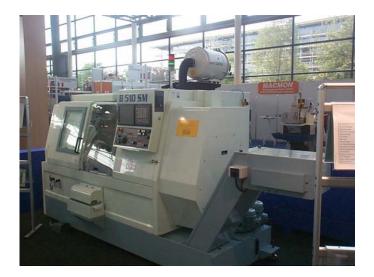

#### MACHINING CENTRES

Air filter for oil mist model Aspirofilter AS 8 DC complete with prefiltration element model Guard and electrostatic after-filter model Synthesis on machining center Heller at Man, Germany