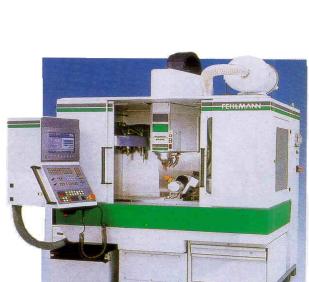

Air filter for oil mist model Darwin 600 in vertical position, on ESCO lathes. Lavorazioni da filo

Air filter for oil mist model Aspirofiler AS 3 on <u>milling machine</u> Fehlman CH