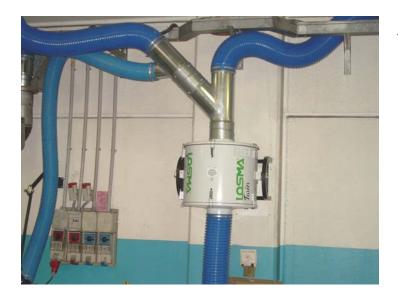

Air filter for oil mist model Aspirofilter AS 4 DC complete with electrostatic after-filter model Synthesis E 2000 on neat oil machining center

Air filter for oil mist model Aspirofiler AS 3 DC complete with pre-filtration modul Guard on MAZAK machining center.

Air filter for oil mist model Aspirofiler AS 7 complete with prefiltration modul Guard 30 on machining center.

Air filter for oil mist model Aspirofiler AS 7 complete with prefiltration modul Guard on machining center. Detail