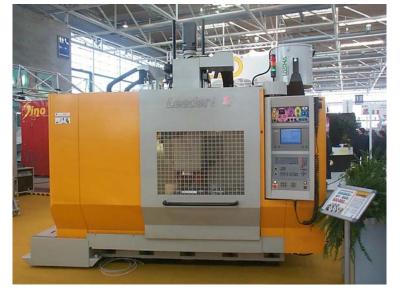

Set of air filters for oil mist model Aspirofilter AS 7 DC on machining center Mandelli, Italy

Air filter for oil mist model Darwin 3000 in vertical position on machining center Leader SIGMA

Air filter for oil mist model Darwin 600 in horizontal position, on machining center HITACHI SEIKI