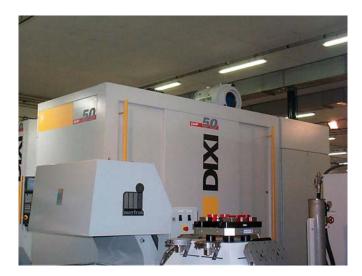

Air filter for oil mist model Aspirofiler AS 4 DC on DIXI machining center.

Air filter for oil mist model Aspirofiler AS 7 complete with prefiltration modul Guard and after filtration stage model Nitor on machining center at SECMU.