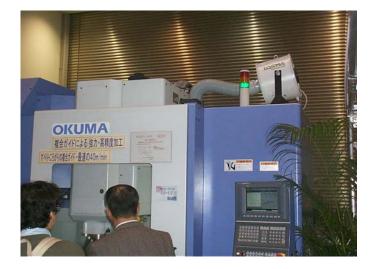

Air filter for oil mist model Darwin 600, in horizontal position on Mazak turning machine.

Air filter for oil mist model Aspirofiler AS 4 DC with air deflector, on turning machine.

Air filter for oil mist model Darwin 600 in horizontal position on vertical turning machine OKUMA.