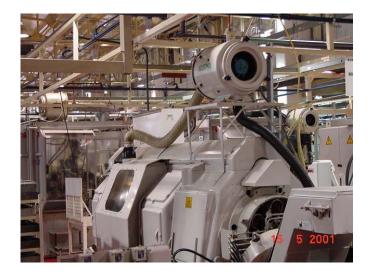

Materiale lavorato: ghisa. Air filter for oil mist model Aspirofiler AS 8 DC complete with pre-filtration modul Guard 30 and after filtration stage model Nitor 20 on Heller machining center. Cast iron machining