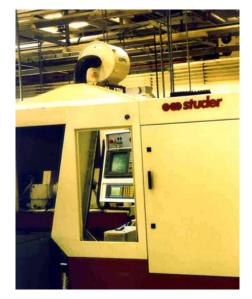

#### MACHINING CENTRES

Air filter for oil mist model Aspirofilter AS 8 DC complete with prefiltration element model Guard and electrostatic after-filter model Synthesis on machining center Heller at Man, Germany