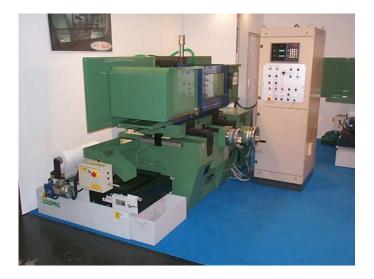

Coolant filter model Detex 50, Paper media on grinding machine LODI.

Coolant filter model Detex 50, Paper media on grinding machine STEFOR

Coolant filter model Detex 100, Paper media on grinding machine.

Coolant filter model Decom 100, Paper media + magnetic filtration on grinding machine APN.

Coolant filter model Detex 50, Paper media on grinding machine DELTA

Coolant filter model Detex 50, Paper media and air filter for oil mist model Darwin 1200 with air deflector on a sharpening machine ROSA