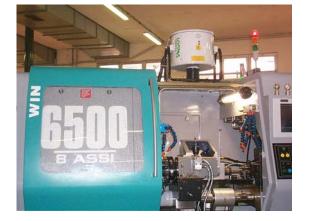

Air filter for oil mist model Darwin 600 in horizontal position on Mazak turning machine.

Air filter for oil mist model Darwin 600 in horizontal position with air deflector on CNC CELORIA turning machine.

Air filter for oil mist model Darwin 600, in horizontal position on Mazak turning machine.

Air filter for oil mist model Aspirofiler AS 4 DC with air deflector, on turning machine.

Air filter for oil mist model Darwin 600 in horizontal position on vertical turning machine OKUMA.