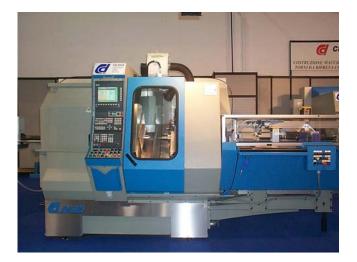

Air filter for oil mist model Aspirofiler AS 4 DC mounted on special support, on turning machine.

Air filter for oil mist model Aspirofiler AS 4 on IXION drilling machine.

Air filter for oil mist model Aspirofiler AS 5 L with air deflecter on ROSA grinding machine.

Air filter for oil mist model Aspirofiler AS 3 on Morara grinding machine

Air filter for oil mist model Darwin 2000 in horizontal position with air deflecter on Morara grinding machine Cabinata per interni.