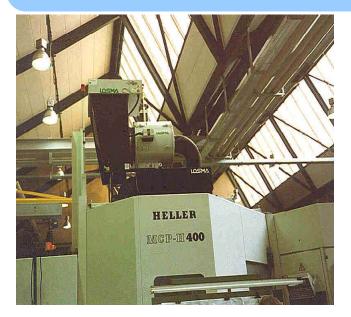

#### MACHINING CENTRES

Air filter for oil mist model Aspirofilter AS 8 DC complete with prefiltration element model Guard and electrostatic after-filter model Synthesis on machining center Heller at Man, Germany

Materiale lavorato: ghisa. Air filter for oil mist model Aspirofiler AS 8 DC complete with pre-filtration modul Guard 30 and after filtration stage model Nitor 20 on Heller machining center. Cast iron machining