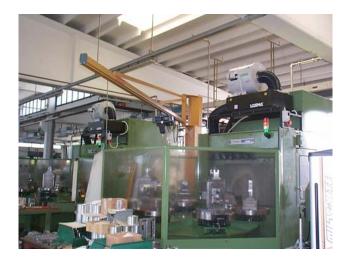

#### MACHINING CENTRES

Air filter for oil mist model Aspirofilter AS 8 DC complete with prefiltration element model Guard and electrostatic after-filter model Synthesis on machining center Heller at Man, Germany

Set of air filters for oil mist model Aspirofilter AS 7 DC on machining center Mandelli, Italy

Air filter for oil mist model Darwin 3000 in vertical position on machining center Leader SIGMA

Air filter for oil mist model Darwin 600 in horizontal position, on machining center HITACHI SEIKI