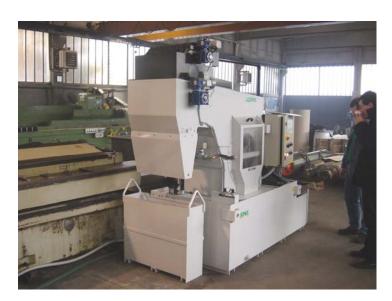

Air filter for oil mist model Aspirofilter AS 4 DC complete with electrostatic after-filter model Synthesis E 2000 on neat oil machining center

Air filter for oil mist model Aspirofiler AS 3 DC complete with pre-filtration modul Guard on MAZAK machining center.

Air filter for oil mist model Aspirofiler AS 7 complete with prefiltration modul Guard 30 on machining center.

Air filter for oil mist model Aspirofiler AS 7 complete with prefiltration modul Guard on machining center. Detail

Air filter for oil mist model Aspirofiler AS 4 DC on DIXI machining center.

Air filter for oil mist model Aspirofiler AS 7 complete with prefiltration modul Guard and after filtration stage model Nitor on machining center at SECMU.