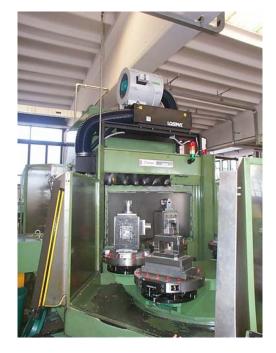

Materiale lavorato: ghisa. Air filter for oil mist model Aspirofiler AS 8 DC complete with pre-filtration modul Guard 30 and after filtration stage model Nitor 20 on Heller machining center. Cast iron machining

Set of air filters for oil mist model Aspirofilter AS 7 on machining center Mandelli, Italy

Air filter for oil mist model Aspirofilter AS 8 DC on machining center

Air filter for oil mist model Aspirofilter AS 8 DC on back side of a machining center