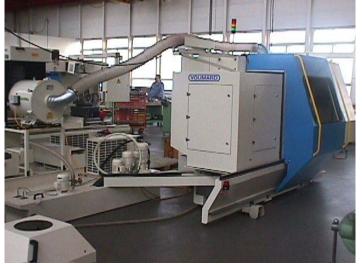

Air filter for oil mist model Aspirofiler AS mounted on universal vertical stand and suction hood directly to the working area on universal grinding machine.

Air filter for oil mist model Aspirofiler AS 4 DC complete with electrostatic after filtration stage model Synthesis E 2000 on grinding machine VOUMARD. Per interni

Air filter for oil mist model Aspirofiler AS 4 DC on grinding machine VOUMARD. Per interni

Air filter for oil mist model Aspirofiler AS 4 DC on <u>sharpening</u> <u>machine\_</u>UTMA

Air filter for oil mist model Aspirofiler AS 4 DC on <u>sharpening</u> <u>machine</u> UTMA