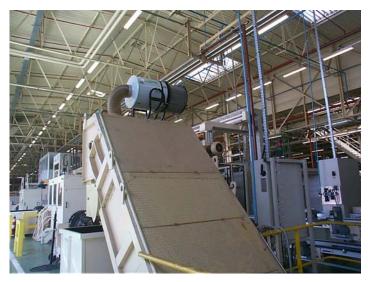

Set of air filters for oil mist model Aspirofiler AS 4 DC on <u>washing machine</u> Bonfiglio

Air filter for oil mist model Darwin 3000 in horizontal position, complete with cartridge after filter model Clipper on <u>filtration system</u>. Renault plant, France.