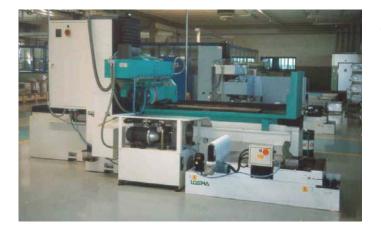

#### MACHINING CENTRES

Air filter for oil mist model Aspirofilter AS 8 DC complete with prefiltration element model Guard and electrostatic after-filter model Synthesis on machining center Heller at Man, Germany

Set of air filters for oil mist model Aspirofilter AS 7 DC on machining center Mandelli, Italy

Air filter for oil mist model Darwin 3000 in vertical position on machining center Leader SIGMA

Air filter for oil mist model Darwin 600 in horizontal position, on machining center HITACHI SEIKI