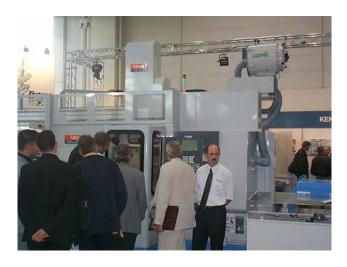

mist model Darwin 3000 in vertical position on machining center Leader SIGMA



Air filter for oil mist model Darwin 600 in horizontal position, on machining center HITACHI SEIKI



Materiale lavorato: ghisa. Air filter for oil mist model Aspirofiler AS 8 DC complete with pre-filtration modul Guard 30 and after filtration stage model Nitor 20 on Heller machining center. Cast iron machining



Set of air filters for oil mist model Aspirofilter AS 7 on machining center Mandelli, Italy







Air filter for oil mist model Aspirofilter AS 8 DC on machining center

Air filter for oil mist model Aspirofilter AS 8 DC on back side of a machining center

Air filter for oil mist model Aspirofilter AS 4 DC complete with electrostatic after-filter model Synthesis E 2000 on neat oil machining center



Air filter for oil mist model Aspirofiler AS 3 DC complete with pre-filtration modul Guard on MAZAK machining center.



Air filter for oil mist model Aspirofiler AS 7 complete with prefiltration modul Guard 30 on machining center.



Air filter for oil mist model Aspirofiler AS 7 complete with prefiltration modul Guard on machining center. Detail



Air filter for oil mist model Aspirofiler AS 4 DC on DIXI machining center.



Air filter for oil mist model Aspirofiler AS 7 complete with prefiltration modul Guard and after filtration stage model Nitor on machining center at SECMU.



Air filter for oil mist model Aspirofiler AS 7 complete with prefiltration modul Guard and after filtration stage model Nitor on machining center SECMU. Detail



Air filter for oil mist model Aspirofiler AS