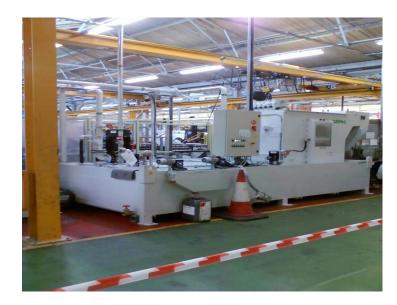

Centralized air filtration system for neat oil mist. NEWTON 5 filtration modules.

Detail

Centralized air filtration system for neat oil mist. NEWTON 5 filtration modules.

External view

Coolant filter model Detex, DTE 100 paper media on grinding machine.