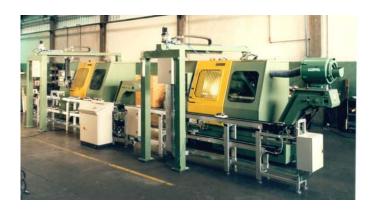

#### MACHINING CENTRES

Air filter for oil mist model Aspirofilter AS 8 DC complete with prefiltration element model Guard and electrostatic after-filter model Synthesis on machining center Heller at Man, Germany

Set of air filters for oil mist model Aspirofilter AS 7 DC on machining center Mandelli, Italy

Air filter for oil mist model Darwin 3000 in vertical position on machining center Leader SIGMA

Air filter for oil mist model Darwin 600 in horizontal position, on machining center HITACHI SEIKI