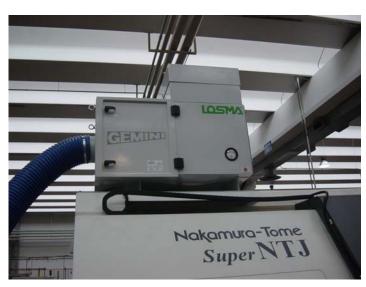

Air filter for oil mist model Aspirofiler AS 3 DC complete with electrostatic after filtration stage model Synthesis E 1000 on Nakamura neat oil turning machine.

Air filter for oil mist model Darwin 600 in vertical position on MUPEM turning machine.