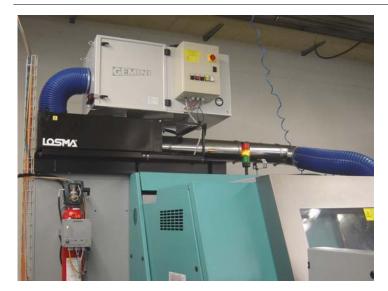

#### GEMINI S WITH AFTER-FILTER

GEMINI ELECTROSTATIC EL 2

GEMINI ELECTROSTATIC WITH DOUBLE SUCTION PIPING

GEMINI S WITH AFTER FILTER

GEMINI ELECTROSTATIC EL WITH GUARD PRE-FILTER

Pagina 38