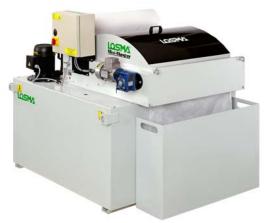

Centralized air filtration system for neat oil mist. NEWTON 5 filtration modules.

Detail

Centralized air filtration system for neat oil mist. NEWTON 5 filtration modules.

External view

Coolant filter model Detex, DTE 100 paper media on grinding machine.