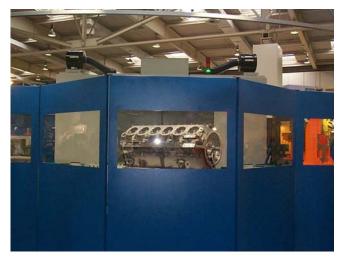

5 |
| Centralized filtration  | 27 |
| Coolant filters         | 28 |

#### MACHINING CENTRES



Air filter for oil mist model Aspirofilter AS 8 DC complete with prefiltration element model Guard and electrostatic after-filter model Synthesis on machining center Heller at Man, Germany



Set of air filters for oil mist model Aspirofilter AS 7 DC on machining center Mandelli, Italy



Air filter for oil mist model Darwin 3000 in vertical position on machining center Leader SIGMA



Air filter for oil mist model Darwin 600 in horizontal position, on machining center HITACHI SEIKI



Materiale lavorato: ghisa. Air filter for oil mist model Aspirofiler AS 8 DC complete with pre-filtration modul Guard 30 and after filtration stage model Nitor 20 on Heller machining center. Cast iron machining



Set of air filters for oil mist model Aspirofilter AS 7 on machining center Mandelli, Italy







Air filter for oil mist model Aspirofilter AS 8 DC on machining center

Air filter for oil mist model Aspirofilter AS 8 DC on back side of a machining center

Air filter for oil mist model Aspirofilter AS 4 DC complete with electrostatic after-filter model Synthesis E 2000 on neat oil machining center



Air filter for oil mist model Aspirofiler AS 3 DC complete with pre-filtration modul Guard on MAZAK machining center.



Air filter for oil mist model Aspirofiler AS 7 complete with prefiltration modul Guard 30 on machining center.



Air filter for oil mist model Aspirofiler AS 7 complete with prefiltration modul Guard on machining center. Detail



Air filter for oil mist model Aspirofile