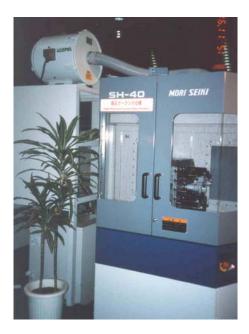

Air filter for oil mist model Aspirofiler AS 7 complete with prefiltration modul Guard and after filtration stage model Nitor on machining center SECMU. Detail

Air filter for oil mist model Aspirofiler AS 4 DC on machining center MORI SEIKI.