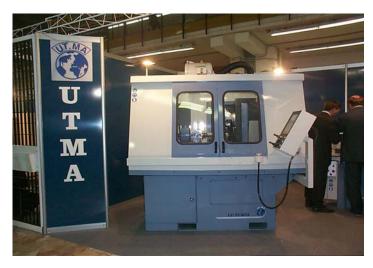

Air filter for oil mist model Aspirofiler AS 4 DC on grinding machine VOUMARD. Per interni

Air filter for oil mist model Aspirofiler AS 4 DC on <u>sharpening</u> <u>machine\_</u>UTMA

Air filter for oil mist model Aspirofiler AS 4 DC on <u>sharpening</u> <u>machine</u> UTMA