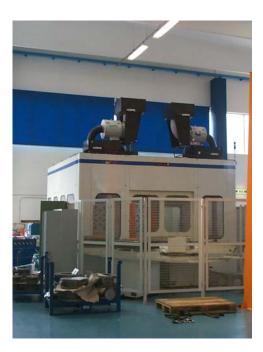

Set of air filterS for oil mist model Aspirofiler AS 4 DC and Darwin 600 in horizotal position on MORI SEIKI machining center.

Air filter for oil mist model Aspirofiler AS 4 on STEINEL machining center.